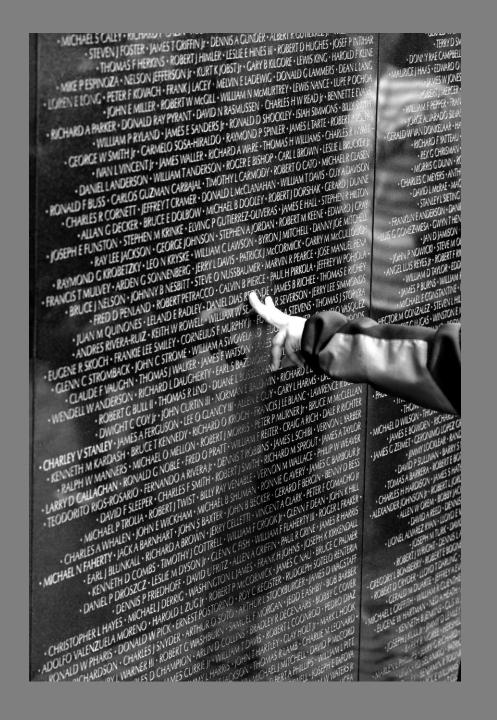

## To fiercer, weightier battles give expression. - Walt Whitman

The White House sits next to the Treasury — John H Anderson Jr → Earl E Barnhart Jr → The bank down the street — James E Bates • Gerrit L Blacksma • Guarding our nation's money supply — Ted O Brazzeal ◆ Abe sits idly by. Christ, no wonder he wept. I walk through the streets, a tourist in a city I've always known but never seen, Watching limousines drive up Connecticut Avenue, Stepping around bedrolls wrapped in garbage sacks huddled against steam vents to keep warm. Forgotten faces, nameless crowds — Robert A Banks • Charles K Truesdale • Enshrined forever, binding up the nations wounds — John A Swords • Amel D Royalty • Sleeping on the capitol mall, begging for coins outside the Willard Minks and broken heaps of men Sharing the street corner with Commerce. An old vet sells T-shirts still wearing combat greens — His bronzed likeness a few feet a way, looking as he did when he was a younger man, before he was reduced to selling trinkets out of the back of an Econoline van. Abe sits silently by — Daniel F Lynch Jr • Carlos Rivera Jr • Appearing not like his image on the back of a coin, but more like father on judgment day — Ralph M Santinello • Danny Ray Bishop • Seemingly impassive to it all.