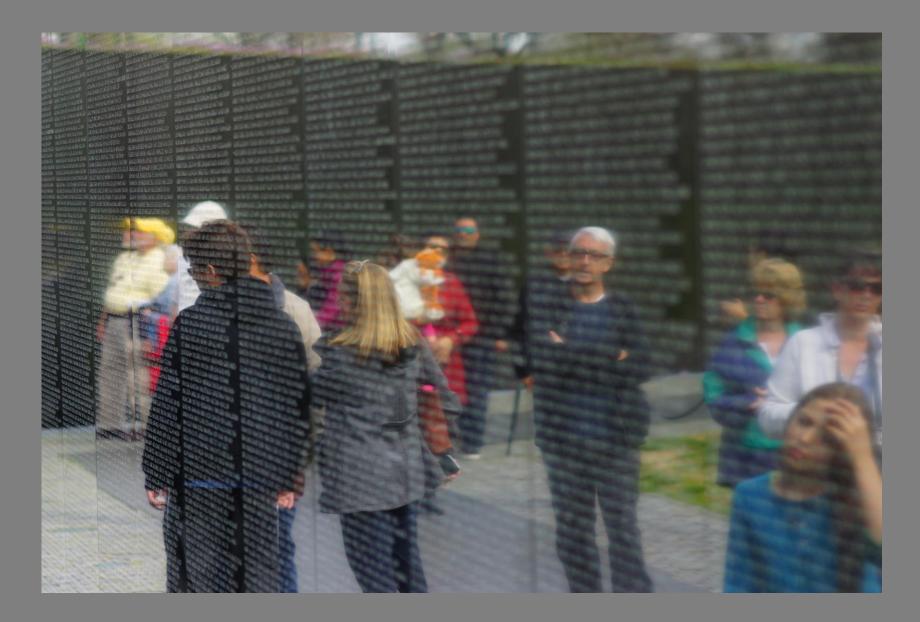

## To fiercer, weightier battles give expression. - Walt Whitman

The White House sits next to the Treasury — John H Anderson Jr → Earl E Barnhart Jr → The bank down the street — James E Bates • Gerrit L Blacksma • Guarding our nation's money supply — Ted O Brazzeal ◆ Abe sits idly by. Christ, no wonder he wept. I walk through the streets, a tourist in a city I've always known but never seen, Watching limousines drive up Connecticut Avenue, Stepping around bedrolls wrapped in garbage sacks huddled against steam vents to keep warm. Forgotten faces, nameless crowds — Robert A Banks • Charles K Truesdale • Enshrined forever, binding up the nations wounds — John A Swords • Amel D Royalty • Sleeping on the capitol mall, begging for coins outside the Willard Minks and broken heaps of men Sharing the street corner with Commerce. An old vet sells T-shirts still wearing combat greens — His bronzed likeness a few feet a way, looking as he did when he was a younger man, before he was reduced to selling trinkets out of the back of an Econoline van. Abe sits silently by — Daniel F Lynch Jr • Carlos Rivera Jr • Appearing not like his image on the back of a coin, but more like father on judgment day — Ralph M Santinello • Danny Ray Bishop • Seemingly impassive to it all.