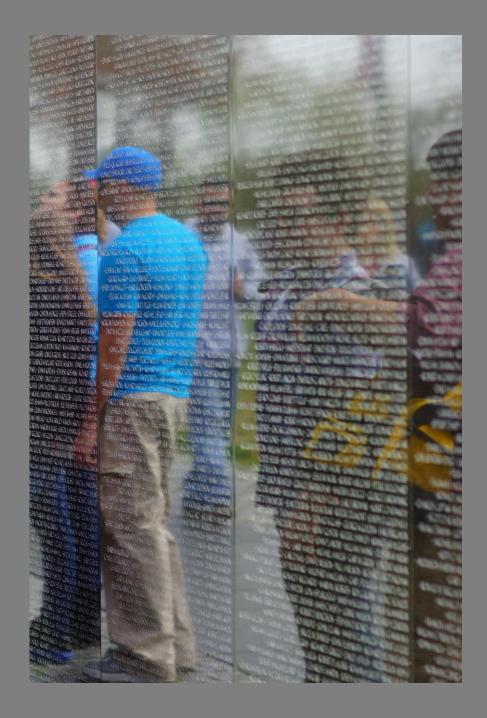

## To fiercer, weightier battles give expression. - Walt Whitman

The White House sits next to the Treasury — John H Anderson Jr → Earl E Barnhart Jr → The bank down the street — James E Bates • Gerrit L Blacksma • Guarding our nation's money supply — Ted O Brazzeal ◆ Abe sits idly by. Christ, no wonder he wept. I walk through the streets, a tourist in a city I've always known but never seen, Watching limousines drive up Connecticut Avenue, Stepping around bedrolls wrapped in garbage sacks huddled against steam vents to keep warm. Forgotten faces, nameless crowds — Robert A Banks • Charles K Truesdale • Enshrined forever, binding up the nations wounds — John A Swords • Amel D Royalty • Sleeping on the capitol mall, begging for coins outside the Willard Minks and broken heaps of men Sharing the street corner with Commerce. An old vet sells T-shirts still wearing combat greens — His bronzed likeness a few feet a way, looking as he did when he was a younger man, before he was reduced to selling trinkets out of the back of an Econoline van. Abe sits silently by — Daniel F Lynch Jr • Carlos Rivera Jr • Appearing not like his image on the back of a coin, but more like father on judgment day — Ralph M Santinello • Danny Ray Bishop • Seemingly impassive to it all.