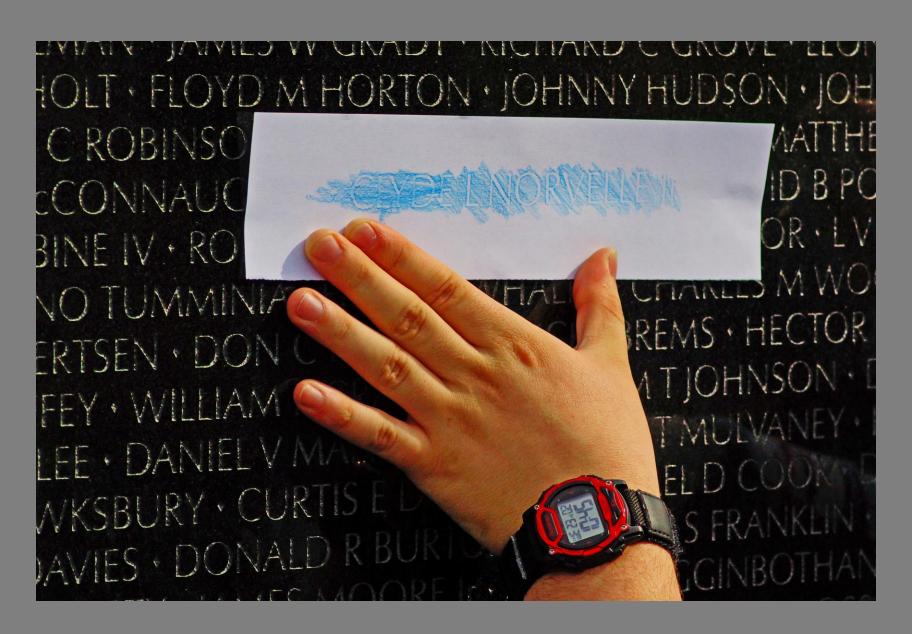

## To fiercer, weightier battles give expression. - Walt Whitman

The White House sits next to the Treasury — John H Anderson Jr → Earl E Barnhart Jr → The bank down the street — James E Bates • Gerrit L Blacksma • Guarding our nation's money supply — Ted O Brazzeal ◆ Abe sits idly by. Christ, no wonder he wept. I walk through the streets, a tourist in a city I've always known but never seen, Watching limousines drive up Connecticut Avenue, Stepping around bedrolls wrapped in garbage sacks huddled against steam vents to keep warm. Forgotten faces, nameless crowds — Robert A Banks • Charles K Truesdale • Enshrined forever, binding up the nations wounds — John A Swords • Amel D Royalty • Sleeping on the capitol mall, begging for coins outside the Willard Minks and broken heaps of men Sharing the street corner with Commerce. An old vet sells T-shirts still wearing combat greens — His bronzed likeness a few feet a way, looking as he did when he was a younger man, before he was reduced to selling trinkets out of the back of an Econoline van. Abe sits silently by — Daniel F Lynch Jr • Carlos Rivera Jr • Appearing not like his image on the back of a coin, but more like father on judgment day — Ralph M Santinello • Danny Ray Bishop • Seemingly impassive to it all.