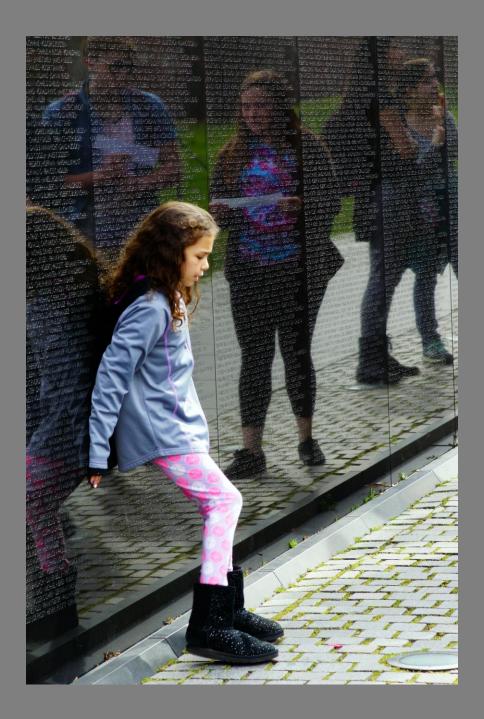

## Hands Names

Words and photos by Chris Villiers

METER E AINDERSON JF • RICHARD C BROWN • RUDY Y CHALAKEE • ESPINOSA • SYLVESTER E CONLEY Jr • JOSEPH J DAFFER • RAYMOND A DUBBS • RTW EAGLESON • GEORGE F EDWARDS • ROBERT E COCHRAN • CHARLES D FLOOD • OODWIN • HUBERT H GORDON Jr • MICHAEL F GREEN • CHARLES M HAIRSTON • HOOKER • JOHN F JOHNSON • DWAINE W VANDEN BOSCH • HOMER H LEE • LO GRASSO • DURWOOD B LOMBARD • RICHARD A MARSH • BRIAN A MARSHALL • V MURPHY III • MARSHALL D NELSON • RONALD C OGLESBY • CHARLES OLIVER • OGERS • JESSE E SCAVELLA Jr • STANLEY B SMITH • FRANCIS X TURBERT • D C WESTBERG · VINCENT D WESTBERRY · WILLIAM W WIEBURG · JAMES W WILLIAMS · EN M WORLEY · WILLIAM A ANDREWS · DONALD W BEAN · CLARENCE F BLANTON ALD D BOND + RENINIV C RLIRNS + JAMES H CALFEE + JAMES W DAVIS + JAMES U GISH -NCHEZ - WILLIAM JEFFREY L PECK . L. NONU GONZALEZ ROCHA (ALBERT E ROUN) -JEANNON + DALE E SHIRLEY • FLOYD T SPENCER • DONALD NO STEADAH AIEL L MEYSENBO THOMAS DENNIS A TOADVINE JEFFREY A TURNER JAMES MWARK. FER. HENRY B WILLIAMS JF. WILLIAMS . DON F WORLEY + WILLIAM E LIUENT MES W BETTIS - LAWRENCE A BRANIGAN - RICHARD P BRUCE - THOMAS