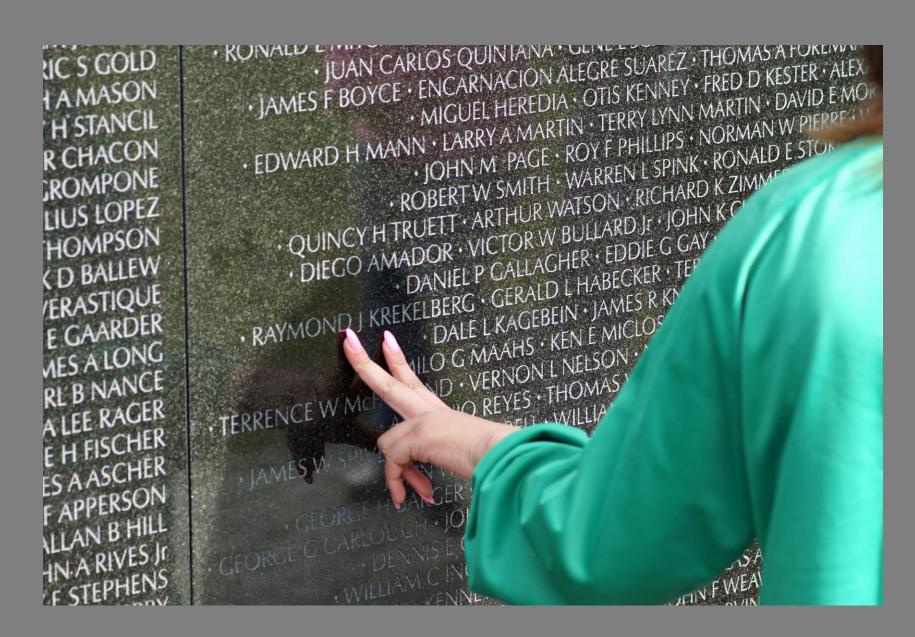

## To fiercer, weightier battles give expression. - Walt Whitman

The White House sits next to the Treasury — John H Anderson Jr → Earl E Barnhart Jr → The bank down the street — James E Bates • Gerrit L Blacksma • Guarding our nation's money supply — Ted O Brazzeal ◆ Abe sits idly by. Christ, no wonder he wept. I walk through the streets, a tourist in a city I've always known but never seen, Watching limousines drive up Connecticut Avenue, Stepping around bedrolls wrapped in garbage sacks huddled against steam vents to keep warm. Forgotten faces, nameless crowds — Robert A Banks • Charles K Truesdale • Enshrined forever, binding up the nations wounds — John A Swords • Amel D Royalty • Sleeping on the capitol mall, begging for coins outside the Willard Minks and broken heaps of men Sharing the street corner with Commerce. An old vet sells T-shirts still wearing combat greens — His bronzed likeness a few feet a way, looking as he did when he was a younger man, before he was reduced to selling trinkets out of the back of an Econoline van. Abe sits silently by — Daniel F Lynch Jr • Carlos Rivera Jr • Appearing not like his image on the back of a coin, but more like father on judgment day — Ralph M Santinello • Danny Ray Bishop • Seemingly impassive to it all.