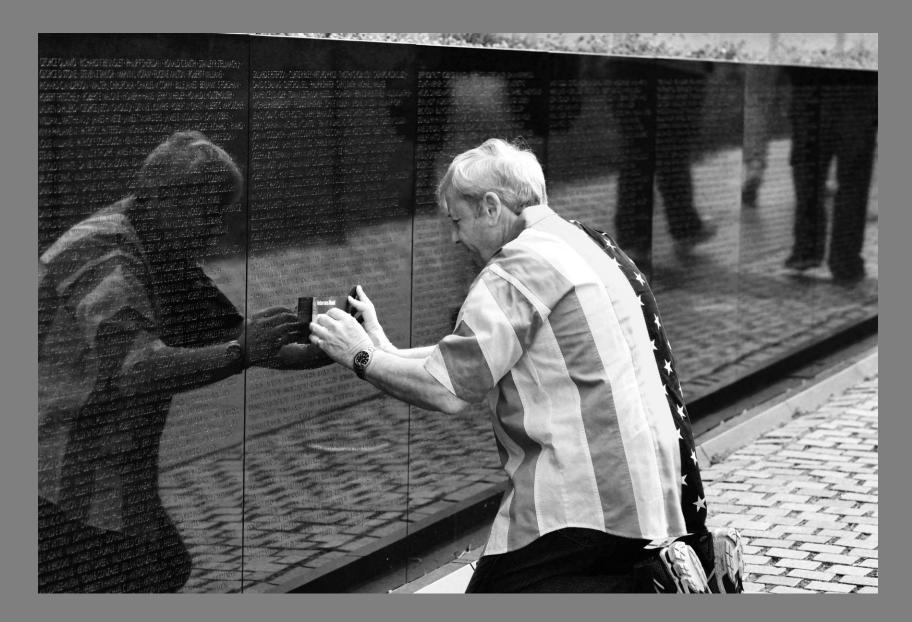

## Hands Names

Words and photos by Chris Villiers

METER E AINDERSON JF • RICHARD C BROWN • RUDY Y CHALAKEE • ESPINOSA • SYLVESTER E CONLEY Jr • JOSEPH J DAFFER • RAYMOND A DUBBS • RTW EAGLESON • GEORGE F EDWARDS • ROBERT E COCHRAN • CHARLES D FLOOD • OODWIN • HUBERT H GORDON Jr • MICHAEL F GREEN • CHARLES M HAIRSTON • HOOKER • JOHN F JOHNSON • DWAINE W VANDEN BOSCH • HOMER H LEE • LO GRASSO • DURWOOD B LOMBARD • RICHARD A MARSH • BRIAN A MARSHALL • V MURPHY III • MARSHALL D NELSON • RONALD C OGLESBY • CHARLES OLIVER • OGERS • JESSE E SCAVELLA Jr • STANLEY B SMITH • FRANCIS X TURBERT • D C WESTBERG · VINCENT D WESTBERRY · WILLIAM W WIEBURG · JAMES W WILLIAMS · EN M WORLEY · WILLIAM A ANDREWS · DONALD W BEAN · CLARENCE F BLANTON ALD D BOND + RENINIV C RLIRNS + JAMES H CALFEE + JAMES W DAVIS + JAMES U GISH -NCHEZ - WILLIAM JEFFREY L PECK . L. NONU GONZALEZ ROCHA (ALBERT E ROUN) -JEANNON + DALE E SHIRLEY • FLOYD T SPENCER • DONALD NO STEADAH AIEL L MEYSENBO THOMAS DENNIS A TOADVINE JEFFREY A TURNER JAMES MWARK. FER. HENRY B WILLIAMS JF. WILLIAMS . DON F WORLEY + WILLIAM E LIUENT MES W BETTIS - LAWRENCE A BRANIGAN - RICHARD P BRUCE - THOMAS