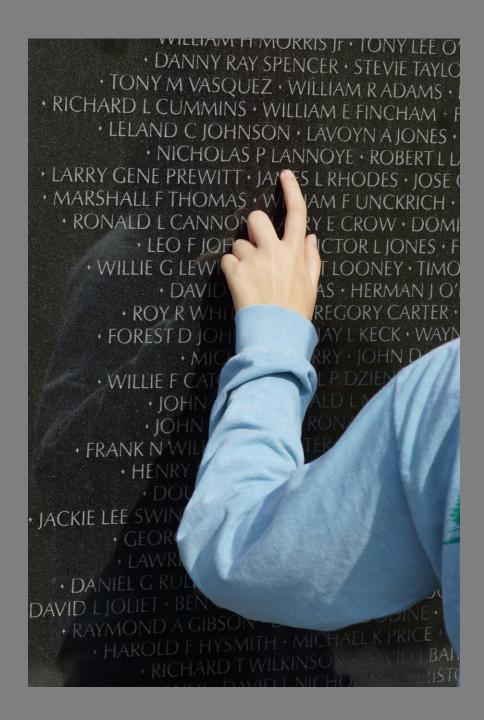

## To fiercer, weightier battles give expression. - Walt Whitman

The White House sits next to the Treasury — John H Anderson Jr → Earl E Barnhart Jr → The bank down the street — James E Bates • Gerrit L Blacksma • Guarding our nation's money supply — Ted O Brazzeal ◆ Abe sits idly by. Christ, no wonder he wept. I walk through the streets, a tourist in a city I've always known but never seen, Watching limousines drive up Connecticut Avenue, Stepping around bedrolls wrapped in garbage sacks huddled against steam vents to keep warm. Forgotten faces, nameless crowds — Robert A Banks • Charles K Truesdale • Enshrined forever, binding up the nations wounds — John A Swords • Amel D Royalty • Sleeping on the capitol mall, begging for coins outside the Willard Minks and broken heaps of men Sharing the street corner with Commerce. An old vet sells T-shirts still wearing combat greens — His bronzed likeness a few feet a way, looking as he did when he was a younger man, before he was reduced to selling trinkets out of the back of an Econoline van. Abe sits silently by — Daniel F Lynch Jr • Carlos Rivera Jr • Appearing not like his image on the back of a coin, but more like father on judgment day — Ralph M Santinello • Danny Ray Bishop • Seemingly impassive to it all.