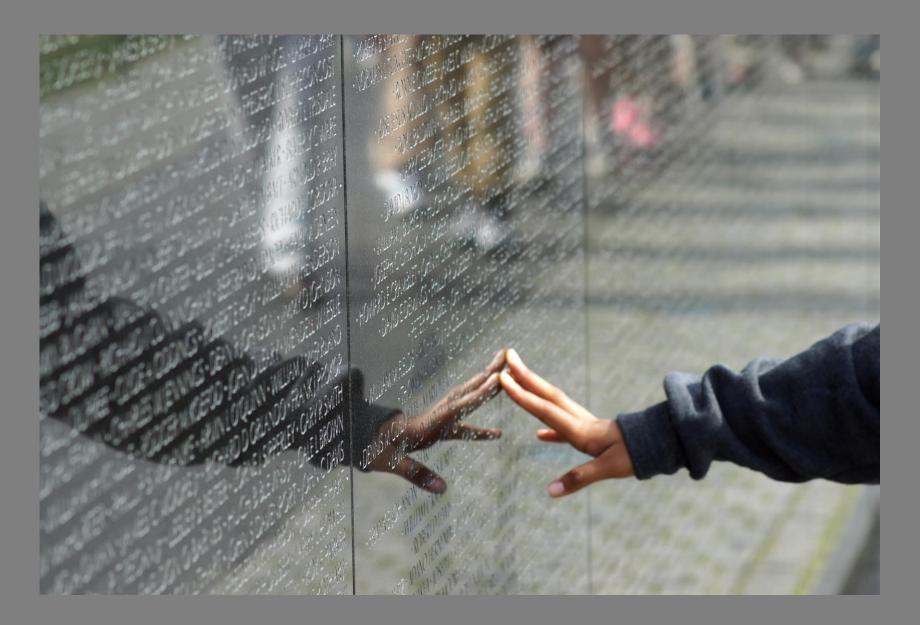

## To fiercer, weightier battles give expression. - Walt Whitman

The White House sits next to the Treasury — John H Anderson Jr → Earl E Barnhart Jr → The bank down the street — James E Bates • Gerrit L Blacksma • Guarding our nation's money supply — Ted O Brazzeal ◆ Abe sits idly by. Christ, no wonder he wept. I walk through the streets, a tourist in a city I've always known but never seen, Watching limousines drive up Connecticut Avenue, Stepping around bedrolls wrapped in garbage sacks huddled against steam vents to keep warm. Forgotten faces, nameless crowds — Robert A Banks • Charles K Truesdale • Enshrined forever, binding up the nations wounds — John A Swords • Amel D Royalty • Sleeping on the capitol mall, begging for coins outside the Willard Minks and broken heaps of men Sharing the street corner with Commerce. An old vet sells T-shirts still wearing combat greens — His bronzed likeness a few feet a way, looking as he did when he was a younger man, before he was reduced to selling trinkets out of the back of an Econoline van. Abe sits silently by — Daniel F Lynch Jr • Carlos Rivera Jr • Appearing not like his image on the back of a coin, but more like father on judgment day — Ralph M Santinello • Danny Ray Bishop • Seemingly impassive to it all.