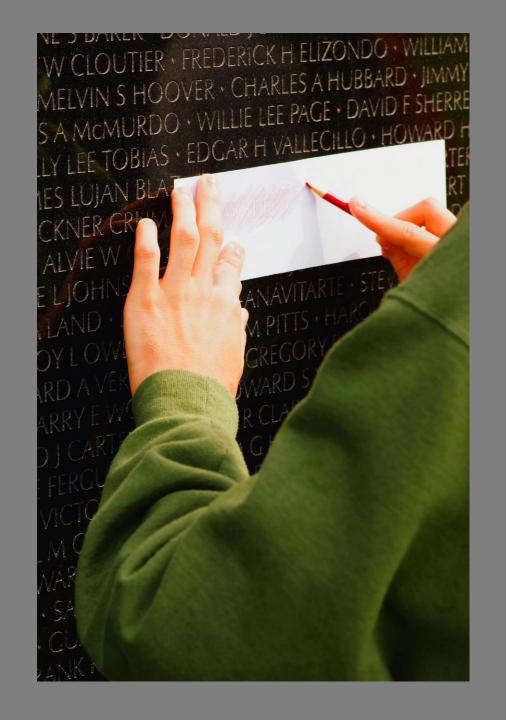

## To fiercer, weightier battles give expression. - Walt Whitman

The White House sits next to the Treasury — John H Anderson Jr → Earl E Barnhart Jr → The bank down the street — James E Bates • Gerrit L Blacksma • Guarding our nation's money supply — Ted O Brazzeal ◆ Abe sits idly by. Christ, no wonder he wept. I walk through the streets, a tourist in a city I've always known but never seen, Watching limousines drive up Connecticut Avenue, Stepping around bedrolls wrapped in garbage sacks huddled against steam vents to keep warm. Forgotten faces, nameless crowds — Robert A Banks • Charles K Truesdale • Enshrined forever, binding up the nations wounds — John A Swords • Amel D Royalty • Sleeping on the capitol mall, begging for coins outside the Willard Minks and broken heaps of men Sharing the street corner with Commerce. An old vet sells T-shirts still wearing combat greens — His bronzed likeness a few feet a way, looking as he did when he was a younger man, before he was reduced to selling trinkets out of the back of an Econoline van. Abe sits silently by — Daniel F Lynch Jr • Carlos Rivera Jr • Appearing not like his image on the back of a coin, but more like father on judgment day — Ralph M Santinello • Danny Ray Bishop • Seemingly impassive to it all.